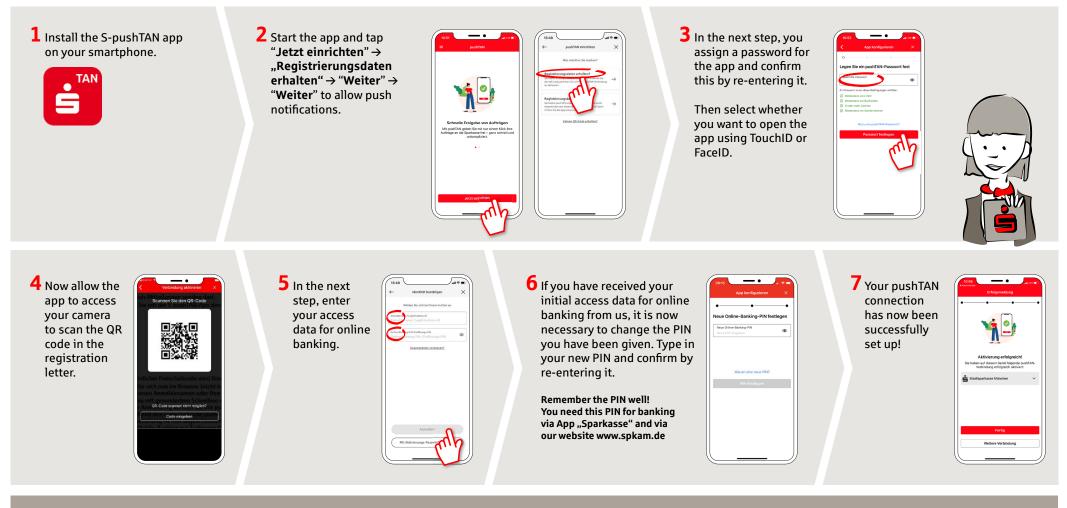

## pushTAN: Initial setup

÷

Only start the registration process described below when you have received the registration letter and your access data for online banking (opening PIN and login name). If you have changed your previous procedure to pushTAN, you will keep your previous access data. Otherwise you will receive a separate PIN letter in the post containing your new access data.